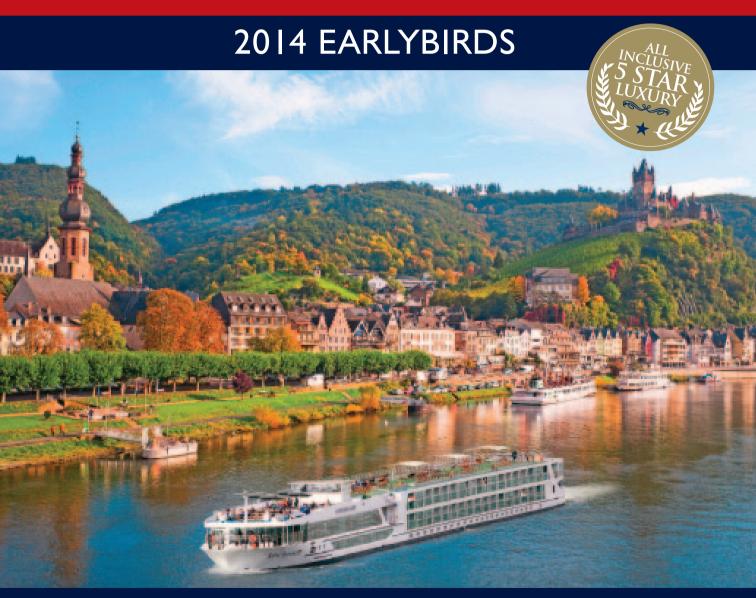

# 2014 Earlybirds

## Book by 15 October 2013 or until sold out\*

On a great range of River Cruises and Tours you can FLY FREE including taxes with Singapore Airlines – a saving of up to \$5490 per couple! Book and deposit a 2014 Europe Luxury River Cruise now to take advantage of our very best Earlybird savings.